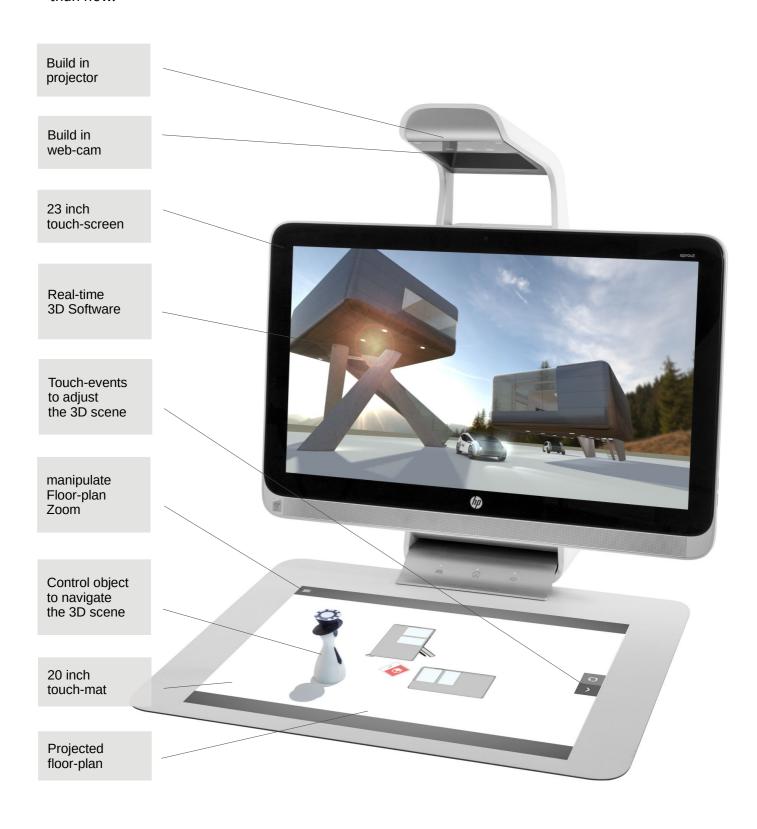

## Software plug-in

- edddison is a extension for 3D-software:
  - Autodesk Navisworks
  - Autodesk Stingray
  - SketchUp
  - Unity3D

edddison on Sprout Pro by HP gets customers, designers and managers to stop being spectators and start communicating interactively with virtual 3D models. Users can walk through a planned house or take a seat in a futuristic car model. Virtual navigation in 3D models were never so easy than now.