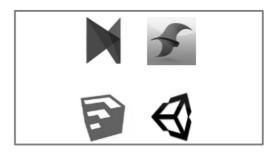

## Software plug-in

- edddison is a extension for 3D-software:
  - Autodesk Navisworks
  - Autodesk Stingray
  - SketchUp
  - Unity3D

edddison on Sprout Pro by HP gets customers, designers and managers to stop being spectators and start communicating interactively with virtual 3D models. Users can walk through a planned house or take a seat in a futuristic car model. Virtual navigation in 3D models were never so easy than now.