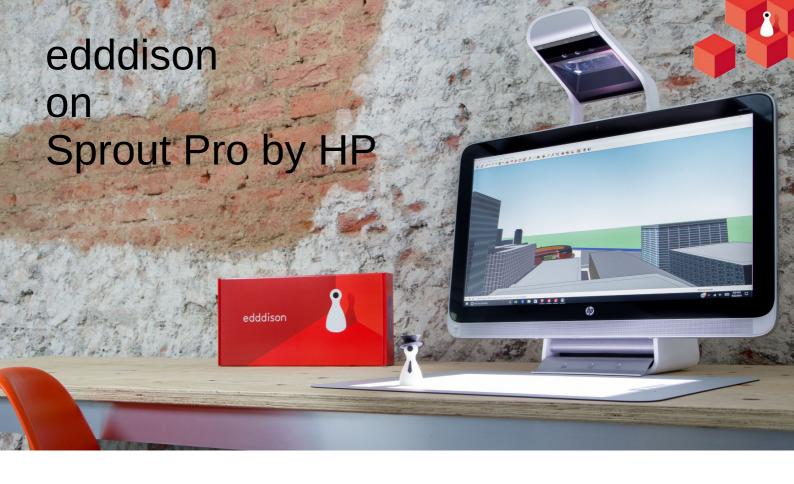

## Software plug-in

- edddison is a extension for 3D-software:
  - Autodesk Navisworks
  - Autodesk Stingray
  - SketchUp
  - Unity3D

edddison on Sprout Pro by HP gets customers, designers and managers to stop being spectators and start communicating interactively with virtual 3D models. Users can walk through a planned house or take a seat in a futuristic car model. Virtual navigation in 3D models were never so easy than now.